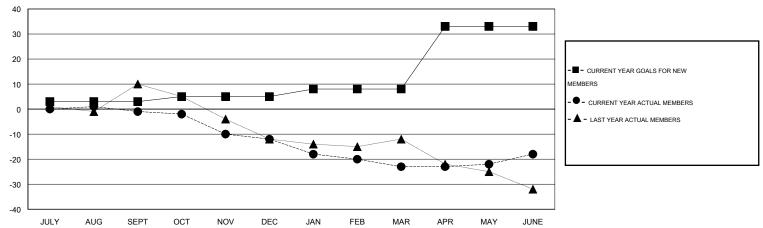

## GOALS AND ACTUAL MEMBERS CUMULATIVE

| DROPPED CLUBS: 0  |         | 23 CLUBS OF 42 ADDED 1 OR MORE<br>NEW MEMBERS | GENDER DISTRIBUTION  MALE 988 (80.92%) |              |     |
|-------------------|---------|-----------------------------------------------|----------------------------------------|--------------|-----|
| DROPPED MEMBERS   |         |                                               | FEMALE                                 | 233 (19.08%) |     |
| DECEASED          | 11      | CLICK HERE FOR HEALTH                         | FAMILY UNIT MEMBERS                    |              | 207 |
| CLUB CANCELLED    | 0<br>77 | ASSESSMENT DATA                               | HEAD OF HOUSEHOLD                      |              | 101 |
| OTHER 77 TOTAL 88 |         |                                               | NON-HEAD OF HOUSEHOL                   | 106          |     |